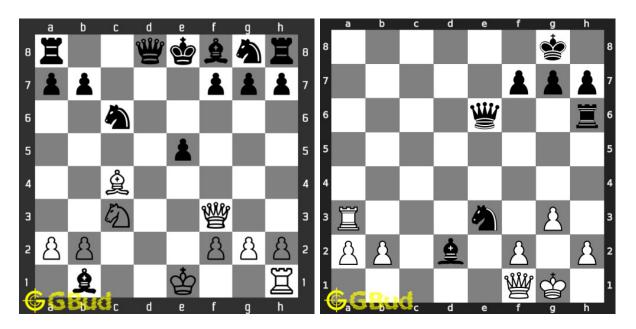

5. Avoid check mate in one move Level : Easy, Next Move : White Solution : https://gbud.in/g67tlw4

6. Mate in 2 moves Level : Medium, Next Move : White Solution : https://gbud.in/g67tlw4

7. Mate in 2 moves Level: Medium, Next Move: White Level: Hard, Next Move: White Solution : https://gbud.in/g67tlw4

8. Mate in 3 moves Solution : https://gbud.in/g67tlw4

Access the latest version of this article at https://gbud.in/blog/game/chess/chess-puzzles/checkmate-puzzles-1-to-10.html

9. Mate in 5 moves Level : Hard, Next Move : Black Solution : https://gbud.in/g67tlw4