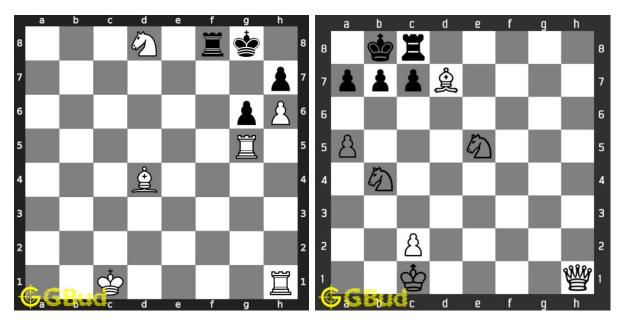

10. Mate in 6 moves Level : Hard, Next Move : White Solution : https://gbud.in/g67tlw4

Figure 1: Solve other puzzles @ https://gbud.in/chsgppz