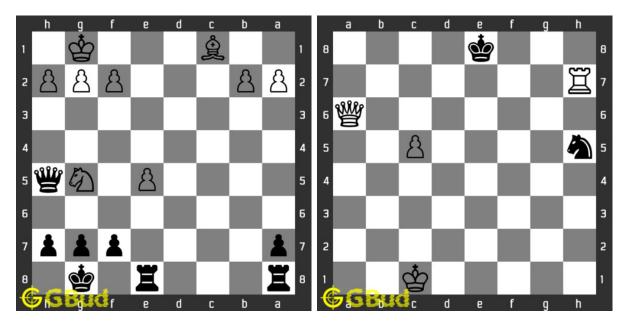

### Checkmate puzzles 1 to 10

1. Will you capture the unsupported knight 2. Mate in one move Level : Easy, Next Move : Black Solution : https://gbud.in/g67tlw4

Level : Easy, Next Move : White Solution : https://gbud.in/g67tl

3. Take advantage of opponents mistake 4. Mate in 2 moves Level : Easy, Next Move : White Solution : https://gbud.in/g67tlw4

Level : Easy, Next Move : White Solution : https://gbud.in/g67tlw4 Access the latest version of this article at https://gbud.in/blog/game/chess/chess-puzzles/checkmate-puzzles-1-to-10.html

5. Avoid check mate in one move Level : Easy, Next Move : White Solution : https://gbud.in/g67tlw4

6. Mate in 2 moves Level : Medium, Next Move : White Solution : https://gbud.in/g67tlw4

7. Mate in 2 moves Level: Medium, Next Move: White Level: Hard, Next Move: White Solution : https://gbud.in/g67tlw4