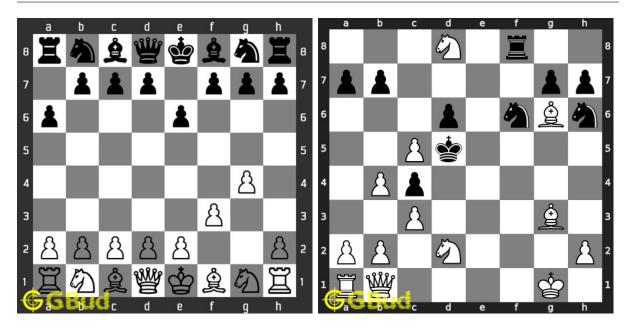

8. Mate in 3 moves Solution : https://gbud.in/g67tlw4

Access the latest version of this article at https://gbud.in/blog/game/chess/chess-puzzles/checkmate-puzzles-1-to-10.html

9. Mate in 5 moves Level : Hard, Next Move : Black Solution : https://gbud.in/g67tlw4

10. Mate in 6 moves Level : Hard, Next Move : White Solution : https://gbud.in/g67tlw4

Figure 1: Solve other puzzles @ https://gbud.in/chsgppz